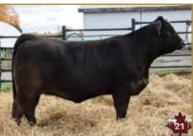

SSTO Guns N Roses 9408G ET | Sire of Lot 3

# RPY PAYNES LILAH 9L

CPF4120065 | RPY 9L | 01/08/2023 | PUREBRED(91) | Het Polled (T) | Homo Black (P-1)

TASF CROWN ROYAL 960C ET ire SSTO GUNS N ROSES 9408G ET ( ) am EDW DRAMA RIVERSTONE CHARMED

**COLE ARCHITECT 08A EDW YOUR SO HOT** 

|    |     |    | A   | CT. BW | 88   <b>A</b> [ | )J. WW: |    |    |    | S G | E-EPDs |
|----|-----|----|-----|--------|-----------------|---------|----|----|----|-----|--------|
| CE | BW  | WW | YW  | MK     | CM              | SC      | DC | YG | CW | REA | MB     |
| 5  | 3.1 | 77 | 114 | 18     | 2               | 1.12    | 9  | 25 | 42 | .93 | 34     |

Contributor: Payne Livestock, Lloydminster, SK

#### Retaining one successful flush at the buyer's convenience.

Study this high-quality heifer, she is smooth and elegant in her design, tremendous on her feet and legs, and full of ample muscle shape. The added dimension she offers is impressive when coupled with her flawless structure and attractive angles. She is a daughter of SSTO Guns N Roses 9408G, one of the most popular sires in the U.S., and for good reason. He is a son of the National Western Stock Show Grand Champion Bull TASF Crown Royal 960C and Riverstone Charmed 50C. She is the "Larissa" Ratliff show heifer that will go down in history as one of the greatest show females of all time. Not only did she make her mark during her storied show career, she is now generating progeny that command top dollar and dominate any arena they walk into. RPY Paynes Lilah 9L is out of a seven-year-old COLE Architect 08A daughter who goes back to HSF Ultimate Passion. Do not sleep on the opportunity to own this individual. We think she has a fun future ahead of her.