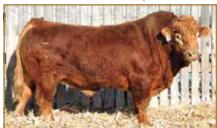

# SGL LA BAMBA 89L

CPM4121312 | UDX 89L | 03/07/2023 | PUREBRED(93) | Homo Polled (T) | Black

RPY PAYNES CRACKER 17E

/irc B-BAR WRANGLER 41H

B BAR FOXTROT 7E

ANCHOR B ENDZONE 101E

Jan SGL HOPE

SGL EMERALD

Contributor: Short Grass Limousin, Swift Current, SK

Well-balanced is the term that best describes this young herd sire prospect. He is stout-featured, long-bodied, wide-based, and truly impressive when set into motion. Big-time performance and carcass merit are found in this eye-catching herd sire prospect. Study his EPD profile to find top-of-the-breed growth. He is sired by B-Bar Wrangler, the Short Grass Limousin herd sire out of RPY Paynes Cracker 17E. His dam, SGL Hope, is a beautiful three-year-old female out of a consistent cow family. Visually, SGL LA Bamba 89L is deep-bodied and stout. This combination of presence and numbers projects him to be the type of herd bull to produce value-added calves consistently.