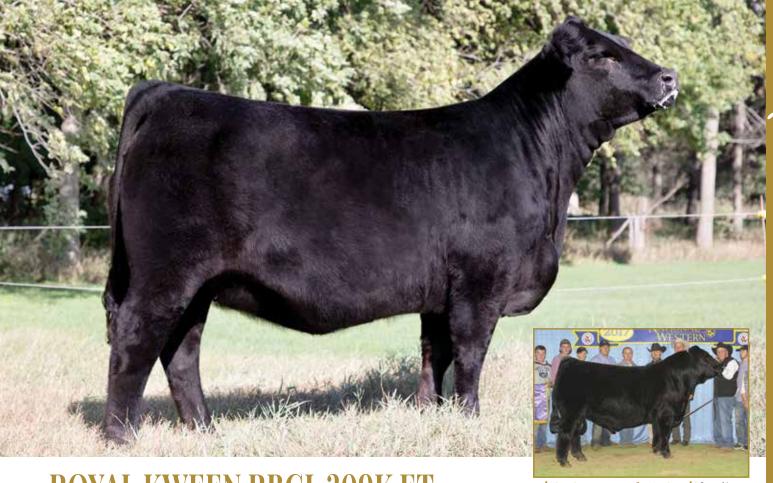

ROYAL KWEEN RBGL 209K ET

NPF2520852 | RBGL 209K | 2/22/2022 | PUREBRED(100/88.8) | Homo Polled (P-1) | Het Black (T)

**DHVO DEUCE 132R** fire TASF CROWN ROYAL 960C ET (Vam BOSS LAKE MS MOLLY 812F ET TASF WHISKEY LULLABY 357W

COTTAGE LAKE BORDER AGENT

**AUTO OLGA 498A** 

|    |     | AC | Г. <b>ВW</b> : 9 | 1   <b>AD</b> J. | . <b>WW</b> : 56 | 64   <b>AD</b> . | J. YW: 9 | 941 |    | S G<br>North | E-EPDS |
|----|-----|----|------------------|------------------|------------------|------------------|----------|-----|----|--------------|--------|
| CE | BW  | WW | YW               | MK               | CM               | SC               | DC       | YG  | CW | REA          | MB     |
| 6  | 3.4 | 62 | 88               | 22               | 3                | .72              | 5        | 51  | 35 | 1.26         | 04     |

Contributor: Royal Beef Genetics, Starbuck, MN

Boss Lake Ms Molly 812F ET | Dam of Lot 2

#### Al'd 05/14/23 to LFLC Bank Account 701B; confirmed safe. Selling full possession, 50% embryo interest.

An outcross pedigree paired with eye-catching phenotype, Royal Kween RBGL 209K is an elite breeding piece sure to make a lasting impact on your program. This fancy female will stop you dead in your tracks with 'just one look.' She is long and incredibly level in her spine, extended and clean through her front one-third and huge middled. She is big-footed, tracks with a long, comfortable stride and is gorgeous on the profile. She is a daughter of the 2019 Canadian National Champion, Boss Lake Ms Molly 812F, who has proven to be an elite donor. The most notable maternal siblings to this female are the \$64,000 Royal Jester RBGL 103J and the 2023 NJLSC Grand Champion Bred & Owned Bull, Royal Knight RBGL 204K, who is also a feature lot in this event. It was an easy decision to breed one National Champion to another. Lot 2 is a daughter of the outcross sire, TASF Crown Royal 960C, the 2017 National Western Stock Show Grand Champion Limousin Bull and sire of champions. This will be the first-ever direct daughter of TASF Crown Royal 960C to sell in Canada. Dial in your focus on this incredible future donor, opportunities of this level don't happen often.