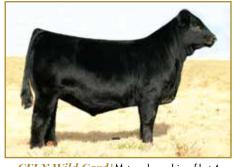

# GREENWOOD ZOOM BLOOM 704K ET

CPF4119816 | PYN 704K | 01/04/2022 | PUREBRED(91) | Homo Polled (P-1) | Red

TOMV DIESEL 619D

fire TREF HARDCORE 204H

TREF DELANEY 204D

WULFS REVOLVER 1219R

Jam GREENWOOD PLD ZOOM BLOOM

GREENWOOD PLD TALKINDIRTY

|    |     |    | Α   | CT. BW: | 86   <b>A</b> D | )J. WW: |    |    |    | <b>SGI</b> | E-EPDs |
|----|-----|----|-----|---------|-----------------|---------|----|----|----|------------|--------|
| CE | BW  | WW | YW  | MK      | CM              | SC      | DC | YG | CW | REA        | MB     |
| 5  | 4.9 | 77 | 121 | 30      | 4               | .15     | 12 | 6  | 36 | 1.36       | 08     |

Contributor: Greenwood Cattle, Lloydminster, SK

#### Al'd 04/22/23 to Greenwood Shift PYN 716J ET; confirmed safe.

What a special lot to lead the 2023 Solid Gold Limousin Sale! Greenwood Zoom Bloom 704K combines a notable pedigree and eye-catching phenotype. This bred female is consigned by the prestigious Greenwood Cattle. She is sired by TREF Hardcore 204H, the \$51,000 top seller from the 2021 Treftz Limousin Bull Sale. His influence has been seen across North America in multiple progressive breeding programs. Her dam is the storied Greenwood Pld Zoom Bloom, the popular Wulfs Revolver daughter out of the well-known Greenwood Pld Talkindirty. Few donors ever reach the elevated status of this female's mother. On paper, Greenwood Zoom Bloom 704K presents above-average growth and maternal traits as well as breed-leading carcass traits ranking in the top 10% for Carcass Weight, Ribeye Area, and Marbling. From the ground up this female is big-footed, stout in her bone work with added angularity to her skeletal design. She is genuine in her muscle shape and dimension with a practical build. Don't miss this female. We think that she has a bright future ahead of her no matter what your plans include.