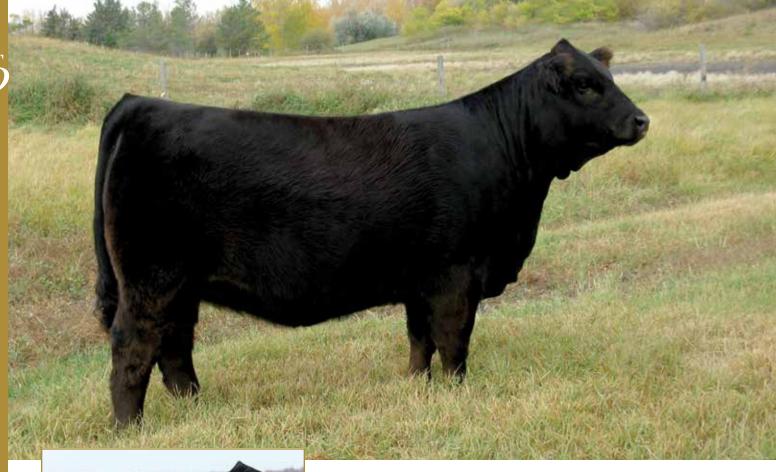

ROYAL KWEEN RBGL 209K ET

NPF2520852 | RBGL 209K | 2/22/2022 | PUREBRED(100/88.8) | Homo Polled (P-1) | Het Black (T)

**DHVO DEUCE 132R** fire TASF CROWN ROYAL 960C ET (Vam BOSS LAKE MS MOLLY 812F ET TASF WHISKEY LULLABY 357W

COTTAGE LAKE BORDER AGENT

**AUTO OLGA 498A** 

|    |     | AC | Г. <b>ВW</b> : 9 | 1   <b>AD</b> J. | . <b>WW</b> : 56 | 64   <b>AD</b> . | J. YW: 9 | 941 |    | S G<br>North | E-EPDS |
|----|-----|----|------------------|------------------|------------------|------------------|----------|-----|----|--------------|--------|
| CE | BW  | WW | YW               | MK               | CM               | SC               | DC       | YG  | CW | REA          | MB     |
| 6  | 3.4 | 62 | 88               | 22               | 3                | .72              | 5        | 51  | 35 | 1.26         | 04     |

Contributor: Royal Beef Genetics, Starbuck, MN

Boss Lake Ms Molly 812F ET | Dam of Lot 2

#### Al'd 05/14/23 to LFLC Bank Account 701B; confirmed safe. Selling full possession, 50% embryo interest.

An outcross pedigree paired with eye-catching phenotype, Royal Kween RBGL 209K is an elite breeding piece sure to make a lasting impact on your program. This fancy female will stop you dead in your tracks with 'just one look.' She is long and incredibly level in her spine, extended and clean through her front one-third and huge middled. She is big-footed, tracks with a long, comfortable stride and is gorgeous on the profile. She is a daughter of the 2019 Canadian National Champion, Boss Lake Ms Molly 812F, who has proven to be an elite donor. The most notable maternal siblings to this female are the \$64,000 Royal Jester RBGL 103J and the 2023 NJLSC Grand Champion Bred & Owned Bull, Royal Knight RBGL 204K, who is also a feature lot in this event. It was an easy decision to breed one National Champion to another. Lot 2 is a daughter of the outcross sire, TASF Crown Royal 960C, the 2017 National Western Stock Show Grand Champion Limousin Bull and sire of champions. This will be the first-ever direct daughter of TASF Crown Royal 960C to sell in Canada. Dial in your focus on this incredible future donor, opportunities of this level don't happen often.