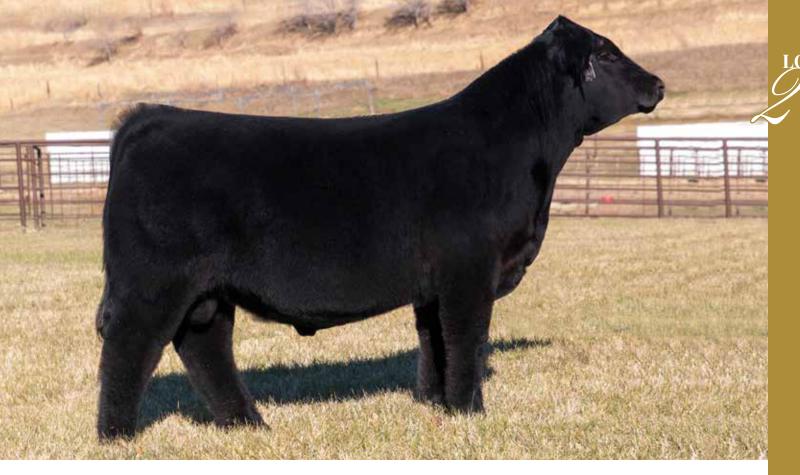

# **ROYAL KNIGHT RBGL 204K**

NPM2494220 | RBGL 204K | 2/20/2022 | PUREBRED(100/89.6) | Homo Polled (P-1) | Red

HUNT TESTAMENT 40T

Size HUNT CREDENTIALS 37C ET

JKTW WHISKEY RIVER 985 W

COTTAGE LAKE BORDER AGENT

Jun BOSS LAKE MS MOLLY 812F ET

AUTO OLGA 498A

|    |     | ACT. B | <b>W</b> : 90 | ADJ. W | <b>W</b> : 692 | ADJ. Y | <b>'W</b> : 1229 | ADJ. | <b>SC:</b> 37.3 | <b>§G</b> I<br>North A | E-EPDs |
|----|-----|--------|---------------|--------|----------------|--------|------------------|------|-----------------|------------------------|--------|
| CE | BW  | WW     | YW            | MK     | CM             | SC     | DC               | YG   | CW              | REA                    | MB     |
| 12 | 1.5 | 58     | 83            | 30     | 8              | .82    | 15               | 35   | 37              | .89                    | .05    |

Contributors: Royal Beef Genetics, Starbuck, MN and Wulf Cattle, Morris, MN

Selling 100% Canadian Semen Rights. 500 units of Canadian exportable semen. Shipped from Custom Genetics Solutions at the buyer's expense.

Here is your opportunity to purchase the exclusive Canadian semen rights to Royal Knight RBGL 204K. The Champion Bred & Owned Bull at the 2023 National Junior Show, this standout caught the attention of many breeders in attendance and was purchased "out of the stalls" by Wulf Cattle. He is a full sibling to Royal Jester RBGL 103J, the \$64,000 lead lot at the 2021 Night On The Town Sale. He is sired by HUNT Credentials 37C who transmits structural soundness, perfect foot conformation, scrotal circumference, and breed-leading marbling. He is a son of the 2019 National Champion, Boss Lake Ms Molly 812F, who has captured the attention of many astute cattlemen on both sides of the border due to her unique combination of athleticism, bone, power and mass, while maintaining an ultra-feminine look. Admire this unique herd sire for his stand-out phenotype and structural soundness. From the ground up this bull is big-footed, stout in his bone work with added dimension to his skeletal design.