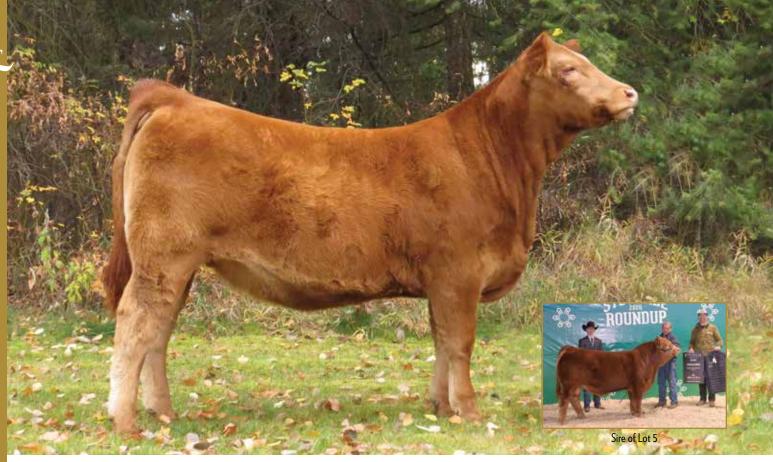

TREF Gunpowder 290G

TREF Hardcore 204H

Richmond Fantom SRD 102F

TREF EZ Street 107E

TREF Grandslam 111G

Balamore Hershey 0120H

# PICK OF THE 2022 FALL & 2023 SPRING BORN HEIFERS

Contributor: Treftz Limousin, Wetonka, SD

Here is your opportunity to purchase your pick of the 2022 fall & 2023 spring open females from one of America's leading programs for nearly 40 years. Treftz Limousin annually hosts the "Where Muscle Still Matters" Bull Sale the second Saturday in February at the ranch. This appropriately named event is a source for Limousin cattle enthusiasts to purchase Limousin genetics that have explosive muscle and natural thickness of high percentage and purity. A few notable progeny that have seemed from this reputable program is the \$51,000 TREF Hardcore 204H and the \$40,000 TREF Junk Yard Dog 177J just to name a couple. No program would be complete without all-star mother cows and the Treftz program is loaded with them. Don't pass the chance to take your pick of these calf crops numbering more than 65 head!

Sires of the heifers include: Balamore Hershey 0120H; Richmond Fantom SRD 102F; TREF EZ Street 107E; TREF Grandslam 111G; TREF Gunpowder 290G and TREF Hardcore 204H.

Comms: | 60 head of High Percentage Purbreds to choose from.

Buyer makes selection now.

Heifer will be bred to any bull in the Treftz bull battery (Buyer's Choice).

Treftz Limousin will keep her throughout the summer.

Pick Up quaranteed bred heifer after September 1, 2024.