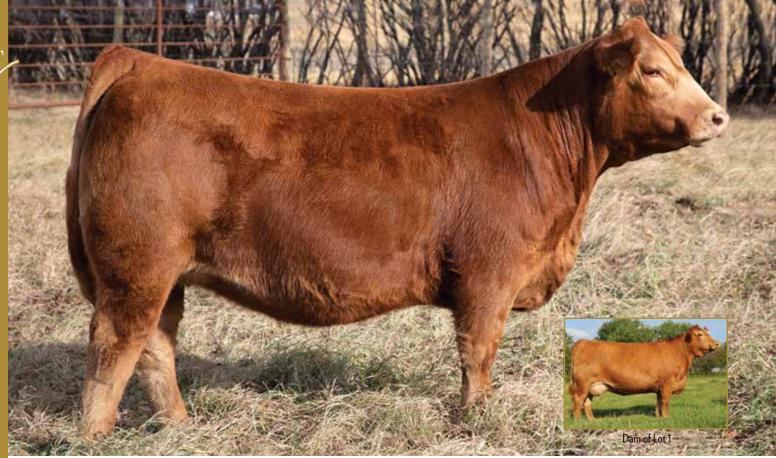

# GREENWOOD ZOOM BLOOM 704K ET

CPF4119816 | PYN 704K | 01/04/2022 | PUREBRED(91) | Homo Polled (P-1) | Red

TOMV DIESEL 619D

fire TREF HARDCORE 204H

TREF DELANEY 204D

WULFS REVOLVER 1219R

Jam GREENWOOD PLD ZOOM BLOOM

GREENWOOD PLD TALKINDIRTY

|    |     |    | Α   | CT. BW: | 86   <b>A</b> D | )J. WW: |    |    |    | <b>SGI</b> | E-EPDs |
|----|-----|----|-----|---------|-----------------|---------|----|----|----|------------|--------|
| CE | BW  | WW | YW  | MK      | CM              | SC      | DC | YG | CW | REA        | MB     |
| 5  | 4.9 | 77 | 121 | 30      | 4               | .15     | 12 | 6  | 36 | 1.36       | 08     |

Contributor: Greenwood Cattle, Lloydminster, SK

#### Al'd 04/22/23 to Greenwood Shift PYN 716J ET; confirmed safe.

What a special lot to lead the 2023 Solid Gold Limousin Sale! Greenwood Zoom Bloom 704K combines a notable pedigree and eye-catching phenotype. This bred female is consigned by the prestigious Greenwood Cattle. She is sired by TREF Hardcore 204H, the \$51,000 top seller from the 2021 Treftz Limousin Bull Sale. His influence has been seen across North America in multiple progressive breeding programs. Her dam is the storied Greenwood Pld Zoom Bloom, the popular Wulfs Revolver daughter out of the well-known Greenwood Pld Talkindirty. Few donors ever reach the elevated status of this female's mother. On paper, Greenwood Zoom Bloom 704K presents above-average growth and maternal traits as well as breed-leading carcass traits ranking in the top 10% for Carcass Weight, Ribeye Area, and Marbling. From the ground up this female is big-footed, stout in her bone work with added angularity to her skeletal design. She is genuine in her muscle shape and dimension with a practical build. Don't miss this female. We think that she has a bright future ahead of her no matter what your plans include.