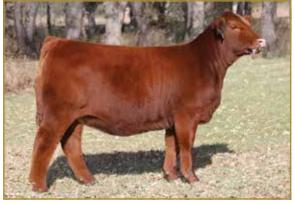

# GREENWOOD ZOOM BLOOM 704K ET

CPF4119816 | PYN 704K | 01/04/2022 | PUREBRED(91) | Homo Polled (P-1) | Red

TOMV DIESEL 619D

fire TREF HARDCORE 204H

TREF DELANEY 204D

WULFS REVOLVER 1219R

Jam GREENWOOD PLD ZOOM BLOOM

GREENWOOD PLD TALKINDIRTY

|    |     |    | Α   | CT. BW: | 86   <b>A</b> D | )J. WW: |    |    |    | <b>SGI</b> | E-EPDs |
|----|-----|----|-----|---------|-----------------|---------|----|----|----|------------|--------|
| CE | BW  | WW | YW  | MK      | CM              | SC      | DC | YG | CW | REA        | MB     |
| 5  | 4.9 | 77 | 121 | 30      | 4               | .15     | 12 | 6  | 36 | 1.36       | 08     |

Contributor: Greenwood Cattle, Lloydminster, SK

#### Al'd 04/22/23 to Greenwood Shift PYN 716J ET; confirmed safe.

What a special lot to lead the 2023 Solid Gold Limousin Sale! Greenwood Zoom Bloom 704K combines a notable pedigree and eye-catching phenotype. This bred female is consigned by the prestigious Greenwood Cattle. She is sired by TREF Hardcore 204H, the \$51,000 top seller from the 2021 Treftz Limousin Bull Sale. His influence has been seen across North America in multiple progressive breeding programs. Her dam is the storied Greenwood Pld Zoom Bloom, the popular Wulfs Revolver daughter out of the well-known Greenwood Pld Talkindirty. Few donors ever reach the elevated status of this female's mother. On paper, Greenwood Zoom Bloom 704K presents above-average growth and maternal traits as well as breed-leading carcass traits ranking in the top 10% for Carcass Weight, Ribeye Area, and Marbling. From the ground up this female is big-footed, stout in her bone work with added angularity to her skeletal design. She is genuine in her muscle shape and dimension with a practical build. Don't miss this female. We think that she has a bright future ahead of her no matter what your plans include.