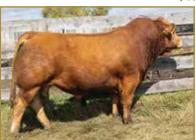

# GREENWOOD ZOOM BLOOM 704K ET

CPF4119816 | PYN 704K | 01/04/2022 | PUREBRED(91) | Homo Polled (P-1) | Red

TOMV DIESEL 619D

fire TREF HARDCORE 204H

TREF DELANEY 204D

WULFS REVOLVER 1219R

Jam GREENWOOD PLD ZOOM BLOOM

GREENWOOD PLD TALKINDIRTY

|    |     |    | Α   | CT. BW: | 86   <b>A</b> D | )J. WW: |    |    |    | <b>SGI</b> | E-EPDs |
|----|-----|----|-----|---------|-----------------|---------|----|----|----|------------|--------|
| CE | BW  | WW | YW  | MK      | CM              | SC      | DC | YG | CW | REA        | MB     |
| 5  | 4.9 | 77 | 121 | 30      | 4               | .15     | 12 | 6  | 36 | 1.36       | 08     |

Contributor: Greenwood Cattle, Lloydminster, SK

#### Al'd 04/22/23 to Greenwood Shift PYN 716J ET; confirmed safe.

What a special lot to lead the 2023 Solid Gold Limousin Sale! Greenwood Zoom Bloom 704K combines a notable pedigree and eye-catching phenotype. This bred female is consigned by the prestigious Greenwood Cattle. She is sired by TREF Hardcore 204H, the \$51,000 top seller from the 2021 Treftz Limousin Bull Sale. His influence has been seen across North America in multiple progressive breeding programs. Her dam is the storied Greenwood Pld Zoom Bloom, the popular Wulfs Revolver daughter out of the well-known Greenwood Pld Talkindirty. Few donors ever reach the elevated status of this female's mother. On paper, Greenwood Zoom Bloom 704K presents above-average growth and maternal traits as well as breed-leading carcass traits ranking in the top 10% for Carcass Weight, Ribeye Area, and Marbling. From the ground up this female is big-footed, stout in her bone work with added angularity to her skeletal design. She is genuine in her muscle shape and dimension with a practical build. Don't miss this female. We think that she has a bright future ahead of her no matter what your plans include.