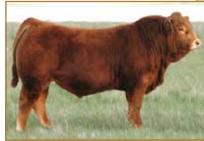

# GREENWOOD ZOOM BLOOM 704K ET

CPF4119816 | PYN 704K | 01/04/2022 | PUREBRED(91) | Homo Polled (P-1) | Red

TOMV DIESEL 619D

fire TREF HARDCORE 204H

TREF DELANEY 204D

WULFS REVOLVER 1219R

Jam GREENWOOD PLD ZOOM BLOOM

#### Al'd 04/22/23 to Greenwood Shift PYN 716J ET; confirmed safe.

What a special lot to lead the 2023 Solid Gold Limousin Sale! Greenwood Zoom Bloom 704K combines a notable pedigree and eye-catching phenotype. This bred female is consigned by the prestigious Greenwood Cattle. She is sired by TREF Hardcore 204H, the \$51,000 top seller from the 2021 Treftz Limousin Bull Sale. His influence has been seen across North America in multiple progressive breeding programs. Her dam is the storied Greenwood Pld Zoom Bloom, the popular Wulfs Revolver daughter out of the well-known Greenwood Pld Talkindirty. Few donors ever reach the elevated status of this female's mother. On paper, Greenwood Zoom Bloom 704K presents above-average growth and maternal traits as well as breed-leading carcass traits ranking in the top 10% for Carcass Weight, Ribeye Area, and Marbling. From the ground up this female is big-footed, stout in her bone work with added angularity to her skeletal design. She is genuine in her muscle shape and dimension with a practical build. Don't miss this female. We think that she has a bright future ahead of her no matter what your plans include.