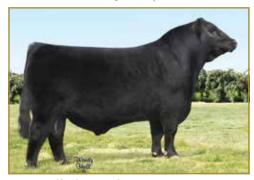

# GREENWOOD ZOOM BLOOM 704K ET

CPF4119816 | PYN 704K | 01/04/2022 | PUREBRED(91) | Homo Polled (P-1) | Red

TOMV DIESEL 619D

fire TREF HARDCORE 204H

TREF DELANEY 204D

WULFS REVOLVER 1219R

Jam GREENWOOD PLD ZOOM BLOOM

GREENWOOD PLD TALKINDIRTY

|    |     |    | Α   | CT. BW: | 86   <b>A</b> D | )J. WW: |    |    |    | <b>SGI</b> | E-EPDs |
|----|-----|----|-----|---------|-----------------|---------|----|----|----|------------|--------|
| CE | BW  | WW | YW  | MK      | CM              | SC      | DC | YG | CW | REA        | MB     |
| 5  | 4.9 | 77 | 121 | 30      | 4               | .15     | 12 | 6  | 36 | 1.36       | 08     |

Contributor: Greenwood Cattle, Lloydminster, SK

#### Al'd 04/22/23 to Greenwood Shift PYN 716J ET; confirmed safe.

What a special lot to lead the 2023 Solid Gold Limousin Sale! Greenwood Zoom Bloom 704K combines a notable pedigree and eye-catching phenotype. This bred female is consigned by the prestigious Greenwood Cattle. She is sired by TREF Hardcore 204H, the \$51,000 top seller from the 2021 Treftz Limousin Bull Sale. His influence has been seen across North America in multiple progressive breeding programs. Her dam is the storied Greenwood Pld Zoom Bloom, the popular Wulfs Revolver daughter out of the well-known Greenwood Pld Talkindirty. Few donors ever reach the elevated status of this female's mother. On paper, Greenwood Zoom Bloom 704K presents above-average growth and maternal traits as well as breed-leading carcass traits ranking in the top 10% for Carcass Weight, Ribeye Area, and Marbling. From the ground up this female is big-footed, stout in her bone work with added angularity to her skeletal design. She is genuine in her muscle shape and dimension with a practical build. Don't miss this female. We think that she has a bright future ahead of her no matter what your plans include.