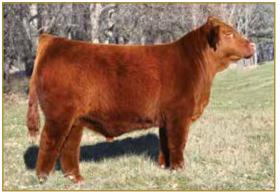

ROYAL KWEEN RBGL 209K ET

NPF2520852 | RBGL 209K | 2/22/2022 | PUREBRED(100/88.8) | Homo Polled (P-1) | Het Black (T)

**DHVO DEUCE 132R** fire TASF CROWN ROYAL 960C ET (Vam BOSS LAKE MS MOLLY 812F ET TASF WHISKEY LULLABY 357W

COTTAGE LAKE BORDER AGENT

**AUTO OLGA 498A** 

|    |     | AC | Г. <b>ВW</b> : 9 | 1   <b>AD</b> J. | . <b>WW</b> : 56 | 64   <b>AD</b> . | J. YW: 9 | 941 |    | S G<br>North | E-EPDS |
|----|-----|----|------------------|------------------|------------------|------------------|----------|-----|----|--------------|--------|
| CE | BW  | WW | YW               | MK               | CM               | SC               | DC       | YG  | CW | REA          | MB     |
| 6  | 3.4 | 62 | 88               | 22               | 3                | .72              | 5        | 51  | 35 | 1.26         | 04     |

Contributor: Royal Beef Genetics, Starbuck, MN

Boss Lake Ms Molly 812F ET | Dam of Lot 2

#### Al'd 05/14/23 to LFLC Bank Account 701B; confirmed safe. Selling full possession, 50% embryo interest.

An outcross pedigree paired with eye-catching phenotype, Royal Kween RBGL 209K is an elite breeding piece sure to make a lasting impact on your program. This fancy female will stop you dead in your tracks with 'just one look.' She is long and incredibly level in her spine, extended and clean through her front one-third and huge middled. She is big-footed, tracks with a long, comfortable stride and is gorgeous on the profile. She is a daughter of the 2019 Canadian National Champion, Boss Lake Ms Molly 812F, who has proven to be an elite donor. The most notable maternal siblings to this female are the \$64,000 Royal Jester RBGL 103J and the 2023 NJLSC Grand Champion Bred & Owned Bull, Royal Knight RBGL 204K, who is also a feature lot in this event. It was an easy decision to breed one National Champion to another. Lot 2 is a daughter of the outcross sire, TASF Crown Royal 960C, the 2017 National Western Stock Show Grand Champion Limousin Bull and sire of champions. This will be the first-ever direct daughter of TASF Crown Royal 960C to sell in Canada. Dial in your focus on this incredible future donor, opportunities of this level don't happen often.