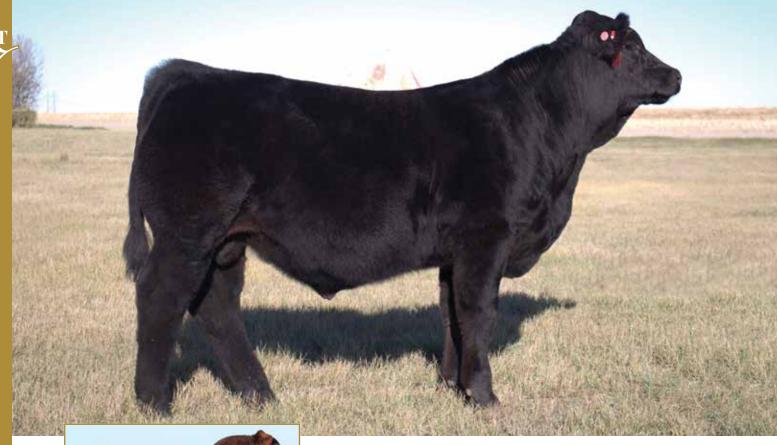

# GREENWOOD ZOOM BLOOM 704K ET

CPF4119816 | PYN 704K | 01/04/2022 | PUREBRED(91) | Homo Polled (P-1) | Red

TOMV DIESEL 619D

fire TREF HARDCORE 204H

TREF DELANEY 204D

WULFS REVOLVER 1219R

Jam GREENWOOD PLD ZOOM BLOOM

GREENWOOD PLD TALKINDIRTY

|    |     |    | Α   | CT. BW: | 86   <b>A</b> D | )J. WW: |    |    |    | <b>SGI</b> | E-EPDs |
|----|-----|----|-----|---------|-----------------|---------|----|----|----|------------|--------|
| CE | BW  | WW | YW  | MK      | CM              | SC      | DC | YG | CW | REA        | MB     |
| 5  | 4.9 | 77 | 121 | 30      | 4               | .15     | 12 | 6  | 36 | 1.36       | 08     |

Contributor: Greenwood Cattle, Lloydminster, SK

#### Al'd 04/22/23 to Greenwood Shift PYN 716J ET; confirmed safe.

What a special lot to lead the 2023 Solid Gold Limousin Sale! Greenwood Zoom Bloom 704K combines a notable pedigree and eye-catching phenotype. This bred female is consigned by the prestigious Greenwood Cattle. She is sired by TREF Hardcore 204H, the \$51,000 top seller from the 2021 Treftz Limousin Bull Sale. His influence has been seen across North America in multiple progressive breeding programs. Her dam is the storied Greenwood Pld Zoom Bloom, the popular Wulfs Revolver daughter out of the well-known Greenwood Pld Talkindirty. Few donors ever reach the elevated status of this female's mother. On paper, Greenwood Zoom Bloom 704K presents above-average growth and maternal traits as well as breed-leading carcass traits ranking in the top 10% for Carcass Weight, Ribeye Area, and Marbling. From the ground up this female is big-footed, stout in her bone work with added angularity to her skeletal design. She is genuine in her muscle shape and dimension with a practical build. Don't miss this female. We think that she has a bright future ahead of her no matter what your plans include.