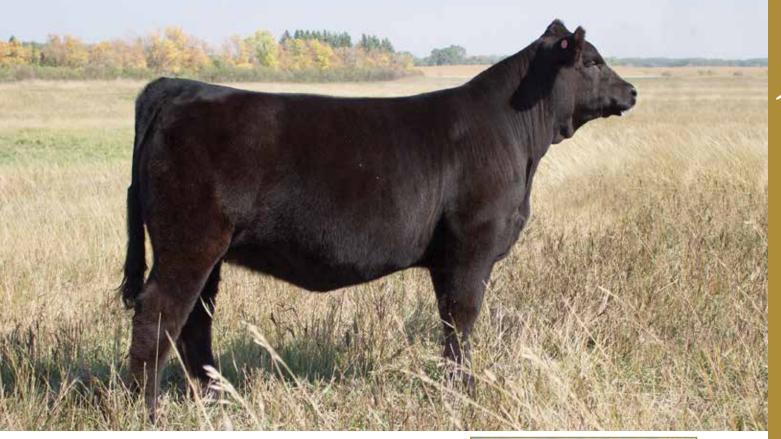

Contributor: Royal Beef Genetics, Starbuck, MN

Boss Lake Ms Molly 812F ET | Dam of Lot 2

#### Al'd 05/14/23 to LFLC Bank Account 701B; confirmed safe. Selling full possession, 50% embryo interest.

An outcross pedigree paired with eye-catching phenotype, Royal Kween RBGL 209K is an elite breeding piece sure to make a lasting impact on your program. This fancy female will stop you dead in your tracks with 'just one look.' She is long and incredibly level in her spine, extended and clean through her front one-third and huge middled. She is big-footed, tracks with a long, comfortable stride and is gorgeous on the profile. She is a daughter of the 2019 Canadian National Champion, Boss Lake Ms Molly 812F, who has proven to be an elite donor. The most notable maternal siblings to this female are the \$64,000 Royal Jester RBGL 103J and the 2023 NJLSC Grand Champion Bred & Owned Bull, Royal Knight RBGL 204K, who is also a feature lot in this event. It was an easy decision to breed one National Champion to another. Lot 2 is a daughter of the outcross sire, TASF Crown Royal 960C, the 2017 National Western Stock Show Grand Champion Limousin Bull and sire of champions. This will be the first-ever direct daughter of TASF Crown Royal 960C to sell in Canada. Dial in your focus on this incredible future donor, opportunities of this level don't happen often.