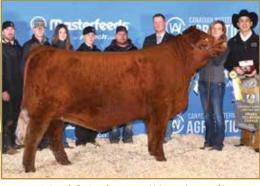

# **EMF LUCY 14L ET**

CPF4120692 | THE 14L | 02/05/2023 | PUREBRED(91) | Homo Polled (T) | Homo Black (T)

RPY PAYNES BEAST 25B

Jire RPY PAYNES DILLINGER 43D

HSE 7ENA

CFLX WILD CARD

PAYNES BAILEY 30B

R & R MILKMAID 67U

Contributor: Eden Meadows Farm, Zehner, SK

RPY Paynes Dillinger 43D | Sire of Lot 4

# Retaining one successful flush at the buyer's convenience.

This stylish heifer has endless potential in the show ring and adding value to any herd. She grabs your attention with her eye appeal and presence. She has an attractive front end that is carried through with her bold design, excellent hair coat and of course ample amount of Limousin hip. She is sired by RPY Paynes Dillinger 43D, the 2018 CWA Grand Champion Bull. Her donor dam is the highly productive RPY Paynes Bailey 30B. On paper, this female offers tremendous growth, ranking in the top 10% for WW and top 5% for YW. This sweetheart is the complete package and would work great for any junior looking for a heifer to hang purple banners. She already has a winning record as Calf Champion at the Manitoba Ag Ex and Reserve Calf Champion at the Black Gold Jackpot. Once she is done in the show ring, Lucy should follow in her dam's footsteps and produce excellent offspring.