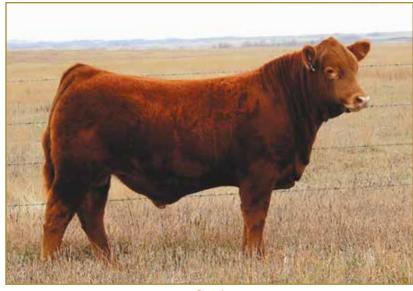

# GREENWOOD ZOOM BLOOM 704K ET

CPF4119816 | PYN 704K | 01/04/2022 | PUREBRED(91) | Homo Polled (P-1) | Red

TOMV DIESEL 619D

fire TREF HARDCORE 204H

TREF DELANEY 204D

WULFS REVOLVER 1219R

Jam GREENWOOD PLD ZOOM BLOOM

GREENWOOD PLD TALKINDIRTY

|    |     |    | Α   | CT. BW: | 86   <b>A</b> D | )J. WW: |    |    |    | <b>SGI</b> | E-EPDs |
|----|-----|----|-----|---------|-----------------|---------|----|----|----|------------|--------|
| CE | BW  | WW | YW  | MK      | CM              | SC      | DC | YG | CW | REA        | MB     |
| 5  | 4.9 | 77 | 121 | 30      | 4               | .15     | 12 | 6  | 36 | 1.36       | 08     |

Contributor: Greenwood Cattle, Lloydminster, SK

#### Al'd 04/22/23 to Greenwood Shift PYN 716J ET; confirmed safe.

What a special lot to lead the 2023 Solid Gold Limousin Sale! Greenwood Zoom Bloom 704K combines a notable pedigree and eye-catching phenotype. This bred female is consigned by the prestigious Greenwood Cattle. She is sired by TREF Hardcore 204H, the \$51,000 top seller from the 2021 Treftz Limousin Bull Sale. His influence has been seen across North America in multiple progressive breeding programs. Her dam is the storied Greenwood Pld Zoom Bloom, the popular Wulfs Revolver daughter out of the well-known Greenwood Pld Talkindirty. Few donors ever reach the elevated status of this female's mother. On paper, Greenwood Zoom Bloom 704K presents above-average growth and maternal traits as well as breed-leading carcass traits ranking in the top 10% for Carcass Weight, Ribeye Area, and Marbling. From the ground up this female is big-footed, stout in her bone work with added angularity to her skeletal design. She is genuine in her muscle shape and dimension with a practical build. Don't miss this female. We think that she has a bright future ahead of her no matter what your plans include.