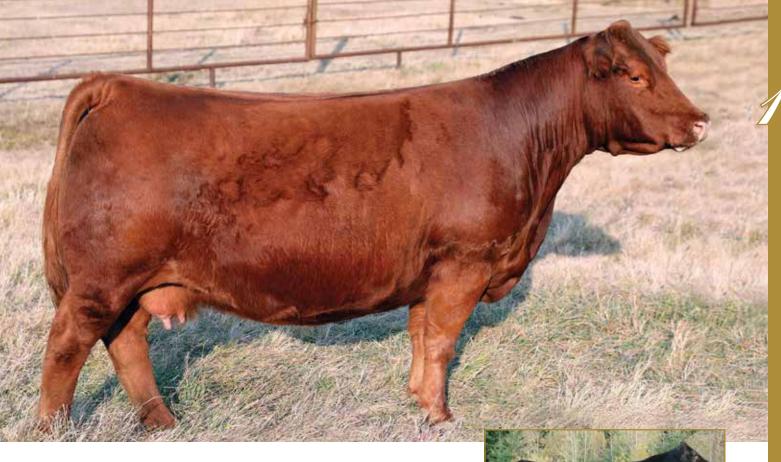

# GREENWOOD ZOOM BLOOM 704K ET

CPF4119816 | PYN 704K | 01/04/2022 | PUREBRED(91) | Homo Polled (P-1) | Red

TOMV DIESEL 619D

fire TREF HARDCORE 204H

TREF DELANEY 204D

WULFS REVOLVER 1219R

Jam GREENWOOD PLD ZOOM BLOOM

Contributor: Greenwood Cattle, Lloydminster, SK

#### Al'd 04/22/23 to Greenwood Shift PYN 716J ET; confirmed safe.

What a special lot to lead the 2023 Solid Gold Limousin Sale! Greenwood Zoom Bloom 704K combines a notable pedigree and eye-catching phenotype. This bred female is consigned by the prestigious Greenwood Cattle. She is sired by TREF Hardcore 204H, the \$51,000 top seller from the 2021 Treftz Limousin Bull Sale. His influence has been seen across North America in multiple progressive breeding programs. Her dam is the storied Greenwood Pld Zoom Bloom, the popular Wulfs Revolver daughter out of the well-known Greenwood Pld Talkindirty. Few donors ever reach the elevated status of this female's mother. On paper, Greenwood Zoom Bloom 704K presents above-average growth and maternal traits as well as breed-leading carcass traits ranking in the top 10% for Carcass Weight, Ribeye Area, and Marbling. From the ground up this female is big-footed, stout in her bone work with added angularity to her skeletal design. She is genuine in her muscle shape and dimension with a practical build. Don't miss this female. We think that she has a bright future ahead of her no matter what your plans include.