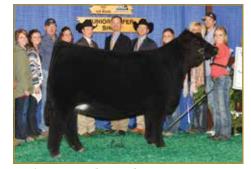

Cattle Sell In Catalog Order

**PYN Commitment 705K** | Full sib of Lot 1

# GREENWOOD ZOOM BLOOM 704K ET

CPF4119816 | PYN 704K | 01/04/2022 | PUREBRED(91) | Homo Polled (P-1) | Red

TOMV DIESEL 619D

fire TREF HARDCORE 204H

TREF DELANEY 204D

WULFS REVOLVER 1219R

Jam GREENWOOD PLD ZOOM BLOOM

#### Al'd 04/22/23 to Greenwood Shift PYN 716J ET; confirmed safe.

What a special lot to lead the 2023 Solid Gold Limousin Sale! Greenwood Zoom Bloom 704K combines a notable pedigree and eye-catching phenotype. This bred female is consigned by the prestigious Greenwood Cattle. She is sired by TREF Hardcore 204H, the \$51,000 top seller from the 2021 Treftz Limousin Bull Sale. His influence has been seen across North America in multiple progressive breeding programs. Her dam is the storied Greenwood Pld Zoom Bloom, the popular Wulfs Revolver daughter out of the well-known Greenwood Pld Talkindirty. Few donors ever reach the elevated status of this female's mother. On paper, Greenwood Zoom Bloom 704K presents above-average growth and maternal traits as well as breed-leading carcass traits ranking in the top 10% for Carcass Weight, Ribeye Area, and Marbling. From the ground up this female is big-footed, stout in her bone work with added angularity to her skeletal design. She is genuine in her muscle shape and dimension with a practical build. Don't miss this female. We think that she has a bright future ahead of her no matter what your plans include.