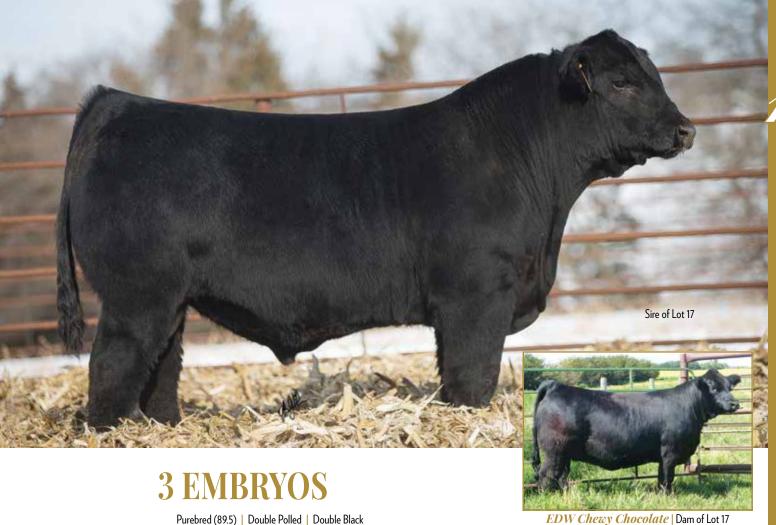

Purebred (89.5) | Double Polled | Double Black

|       | C             | ELL EN  | /ISION 7 | 7023E  |       |         | 1          | MCK DU  | JRHAM | WHEAT  | 6030X |
|-------|---------------|---------|----------|--------|-------|---------|------------|---------|-------|--------|-------|
| Sire  | <b>CELL I</b> | HISTOR  | Y MAK    | ER 025 | 6H ET | (Dan    | <b>EDW</b> | CHEWY   | CHO(  | COLATI | ET    |
|       |               | ELL MIS |          |        |       | <i></i> |            | ISF YOU |       |        |       |
|       |               |         | AC       | T. BW: | ADJ.  | WW:     | ADJ. \     | YW:     |       |        |       |
| CE    | BW            | WW      | YW       | MK     | СМ    | SC      | DC         | YG      | CW    | REA    | MB    |
| ≝ 8   | 2.2           | 99      | 157      | 17     | 4     | 2.30    | 17         | -0.44   | 47    | 1.35   | 0.02  |
| Ma 11 | 2.2           | 63      | 93       | 28     | 6     | 0.90    | 13         | -0.32   | 24    | 0.86   | -0.21 |

Contributor: Balamore Farms, Great Village, NS

#### Selling 3 Conventional Embryos. One Pregnancy Guaranteed.

EDW Chewy Chocolate is a full sibling to Riverstone Charmed 50C, one of the greatest show females of all time. Not only did she make her mark during her storied show career, she

**Riverstone Charmed** | Full sib to dam of Lot 17

is now generating progeny that command top dollar and dominate any arena they walk into. There are too many banners won to report on a single page from her progeny. These cattle have impressed some of the most reputable cattlemen in the industry for their eye-catching profile and athletic abilities when set into motion. CELL History Maker is one of the most popular A.I. sires in the breed right now and for a good reason. He is a go-to Envision son for many due to his impressive EPDs and phenotype. Do not sleep on this opportunity, the product is self-evident.