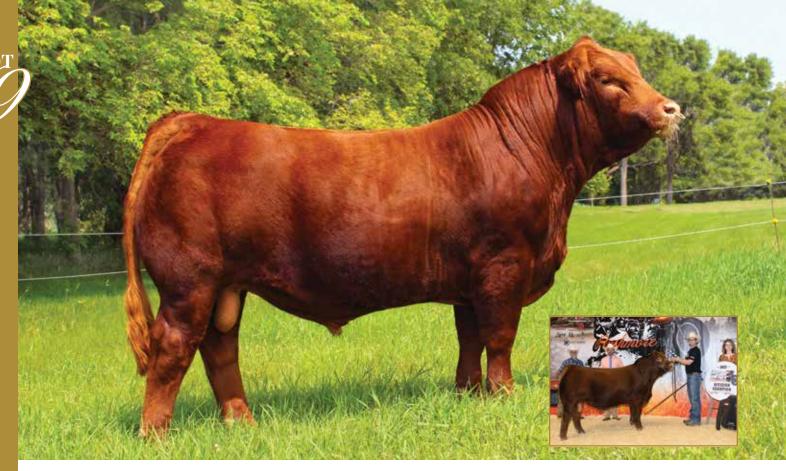

# GREENWOOD ZOOM BLOOM 704K ET

CPF4119816 | PYN 704K | 01/04/2022 | PUREBRED(91) | Homo Polled (P-1) | Red

TOMV DIESEL 619D

fire TREF HARDCORE 204H

TREF DELANEY 204D

WULFS REVOLVER 1219R

Jam GREENWOOD PLD ZOOM BLOOM

GREENWOOD PLD TALKINDIRTY

|    |     |    | Α   | CT. BW: | 86   <b>A</b> D | )J. WW: |    |    |    | <b>SGI</b> | E-EPDs |
|----|-----|----|-----|---------|-----------------|---------|----|----|----|------------|--------|
| CE | BW  | WW | YW  | MK      | CM              | SC      | DC | YG | CW | REA        | MB     |
| 5  | 4.9 | 77 | 121 | 30      | 4               | .15     | 12 | 6  | 36 | 1.36       | 08     |

Contributor: Greenwood Cattle, Lloydminster, SK

#### Al'd 04/22/23 to Greenwood Shift PYN 716J ET; confirmed safe.

What a special lot to lead the 2023 Solid Gold Limousin Sale! Greenwood Zoom Bloom 704K combines a notable pedigree and eye-catching phenotype. This bred female is consigned by the prestigious Greenwood Cattle. She is sired by TREF Hardcore 204H, the \$51,000 top seller from the 2021 Treftz Limousin Bull Sale. His influence has been seen across North America in multiple progressive breeding programs. Her dam is the storied Greenwood Pld Zoom Bloom, the popular Wulfs Revolver daughter out of the well-known Greenwood Pld Talkindirty. Few donors ever reach the elevated status of this female's mother. On paper, Greenwood Zoom Bloom 704K presents above-average growth and maternal traits as well as breed-leading carcass traits ranking in the top 10% for Carcass Weight, Ribeye Area, and Marbling. From the ground up this female is big-footed, stout in her bone work with added angularity to her skeletal design. She is genuine in her muscle shape and dimension with a practical build. Don't miss this female. We think that she has a bright future ahead of her no matter what your plans include.