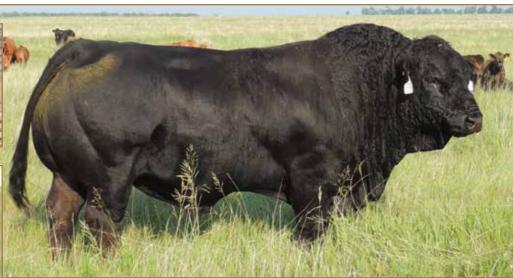

# **DBCC THE LAST WARRIOR 28L**

CPM4120853 | BBC 28L | 03/07/2023 | PUREBRED(93) | Het Polled (T) | Red

CIRCLE FEDERAL EXPRESS

fire 777 CATTLE HAWKINS

CIRCLE T ELUSIVE MIST

HUNT CREDENTIALS 37C ET

Jamb BAR NICOLE 6F

Contributor: Double B Cattle Co., Unity, SK

**DBCC High Society 15H** | Maternal sister of Lot 6

Double B Cattle Co. brought us the best of their 2023 bull pen. This herd sire prospect is an absolute eye-catcher. Stout featured, long-bodied, wide-based and is truly impressive when set into motion. He is sired by the proven 777 Cattle Hawkins who effectively transmits structural soundness and confirmation. His dam is a beautiful patterned HUNT Credentials 37C daughter that we purchased from B-Bar. On paper, DBCC The Last Warrior 28L has a moderate Birth Weight figure and ranks in the top 35% for Weaning Weight and top 25% for Yearling Weight. This combination of presence and numbers projects him to be the type of herd bull that produces well-balanced, stout calves year in and year out. We feel this young March calf has a lot of promise and believe he will sire calves that perform and females that are productive and consistent! Consistency isn't a fluke. He has a maternal sister who was the 2021 Limousin National Grand Champion and a full sister that sold in The Night Shift Sale.