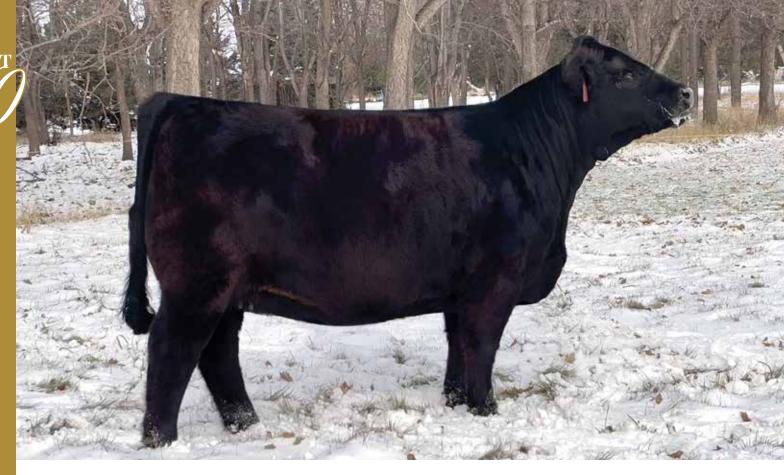

# **EMF LUCY 14L ET**

CPF4120692 | THE 14L | 02/05/2023 | PUREBRED(91) | Homo Polled (T) | Homo Black (T)

RPY PAYNES BEAST 25B

Jire RPY PAYNES DILLINGER 43D

HSE 7ENA

CFLX WILD CARD

PAYNES BAILEY 30B

R & R MILKMAID 67U

Contributor: Eden Meadows Farm, Zehner, SK

RPY Paynes Dillinger 43D | Sire of Lot 4

# Retaining one successful flush at the buyer's convenience.

This stylish heifer has endless potential in the show ring and adding value to any herd. She grabs your attention with her eye appeal and presence. She has an attractive front end that is carried through with her bold design, excellent hair coat and of course ample amount of Limousin hip. She is sired by RPY Paynes Dillinger 43D, the 2018 CWA Grand Champion Bull. Her donor dam is the highly productive RPY Paynes Bailey 30B. On paper, this female offers tremendous growth, ranking in the top 10% for WW and top 5% for YW. This sweetheart is the complete package and would work great for any junior looking for a heifer to hang purple banners. She already has a winning record as Calf Champion at the Manitoba Ag Ex and Reserve Calf Champion at the Black Gold Jackpot. Once she is done in the show ring, Lucy should follow in her dam's footsteps and produce excellent offspring.