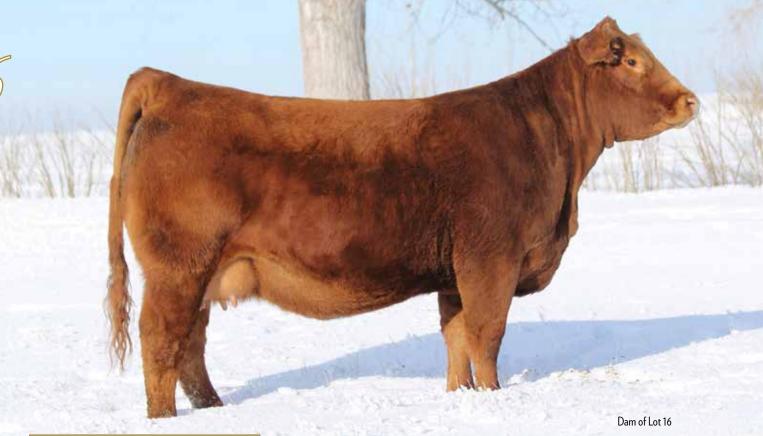

**Greenwood Curve Ball** | Sire of Lot 15

Greenwood PLD Zoom Bloom | Paternal grandam of Lot 15

**Diamond C Kingsman 5K** | Sire of Lot 16

Miss TMF Shameless | Maternal grandam of Lot 16

# 3 EMBRYOS

Purebred (94) | Homo Polled | Red

DIAMOND C GOLDMEMBER

Jire DIAMOND C KINGSMAN 5K

DIAMOND C GIGI

B BAR WARHAWK 11G

MISS TMF SHAMELESS

|     |    |     |    | AC | T. BW: | ADJ. | WW:  | ADJ. | YW:   |    |      |       |
|-----|----|-----|----|----|--------|------|------|------|-------|----|------|-------|
|     | CE | BW  | WW | YW | MK     | CM   | SC   | DC   | YG    | CW | REA  | MB    |
|     |    |     |    |    |        |      |      |      | -0.54 |    |      |       |
| DAM | 12 | 2.0 | 57 | 81 | 28     | 6    | 0.70 | 15   | -0.63 | 7  | 1.09 | -0.14 |

Contributor: B-Bar Cattle, Lucky Lake, SK

#### One Pregnancy Guaranteed. U.S. Exportable. Stored at Davis-Rairdan in Crossfield, AB.

An intriguing opportunity to purchase embryos out of B BAR/VLE Sammy 6J. This female is a daughter of Miss TMF Shameless, a female who needs little introduction to Canadian Limousin breeders. Notably, nine flush brothers averaged \$9,800 in the 2021 B-Bar Bull and Female Sale. Another flush sister topped the 2021 Solid Gold Sale at \$22,000. She will catch your eye because of her unrivaled amount of substance with genuine body shape and dimension and flawless structural build. We are offering three embryos out of Diamond C Kingsman 5K, the \$20,500 high-selling yearling at Diamond C Ranch, this young sire has a proven pedigree paired with an elite numerical tabulation.