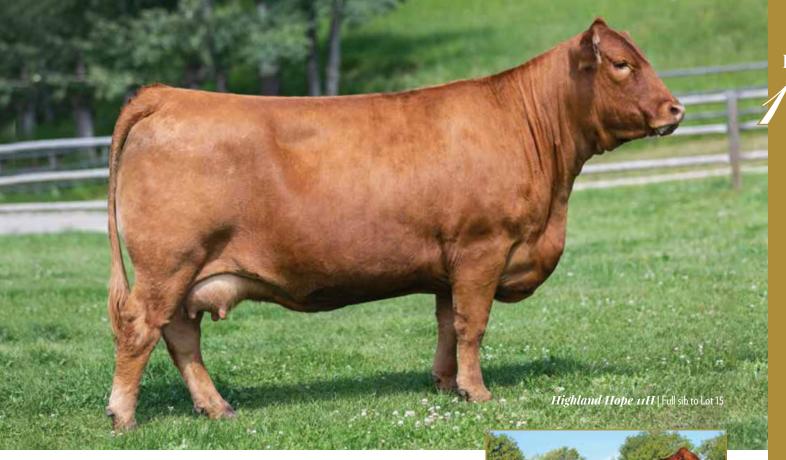

Contributor: Highland Stock Farms, Bragg Creek, AB

#### One Pregnancy Guaranteed.

Here is the opportunity to purchase embryos that are full siblings to last year's CWA Champion Female, Highland Hope 11H. This donor is a head-turner. Highland Champagne is the attractive patterned JYF Zeus 609Z daughter and a farm favorite. She is ultra-feminine, level topped, bold sprung and fundamentally correct. Greenwood Curve Ball is a son of the popular EXLR Total Impact 054T out of the well-known Greenwood Pld Zoom Bloom. Don't miss these embryos that will get the job done phenotypically and genetically.

**Greenwood Curve Ball** | Sire of Lot 15

Greenwood PLD Zoom Bloom | Paternal grandam of Lot 15

**Diamond C Kingsman 5K** | Sire of Lot 16

Miss TMF Shameless | Maternal grandam of Lot 16