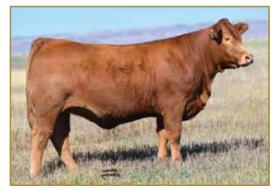

ROYAL KWEEN RBGL 209K ET

NPF2520852 | RBGL 209K | 2/22/2022 | PUREBRED(100/88.8) | Homo Polled (P-1) | Het Black (T)

**DHVO DEUCE 132R** fire TASF CROWN ROYAL 960C ET (Vam BOSS LAKE MS MOLLY 812F ET TASF WHISKEY LULLABY 357W

COTTAGE LAKE BORDER AGENT

**AUTO OLGA 498A** 

|    |     | AC | Г. <b>ВW</b> : 9 | 1   <b>AD</b> J. | . <b>WW</b> : 56 | 64   <b>AD</b> . | J. YW: 9 | 941 |    | S G<br>North | E-EPDS |
|----|-----|----|------------------|------------------|------------------|------------------|----------|-----|----|--------------|--------|
| CE | BW  | WW | YW               | MK               | CM               | SC               | DC       | YG  | CW | REA          | MB     |
| 6  | 3.4 | 62 | 88               | 22               | 3                | .72              | 5        | 51  | 35 | 1.26         | 04     |

Contributor: Royal Beef Genetics, Starbuck, MN

Boss Lake Ms Molly 812F ET | Dam of Lot 2

#### Al'd 05/14/23 to LFLC Bank Account 701B; confirmed safe. Selling full possession, 50% embryo interest.

An outcross pedigree paired with eye-catching phenotype, Royal Kween RBGL 209K is an elite breeding piece sure to make a lasting impact on your program. This fancy female will stop you dead in your tracks with 'just one look.' She is long and incredibly level in her spine, extended and clean through her front one-third and huge middled. She is big-footed, tracks with a long, comfortable stride and is gorgeous on the profile. She is a daughter of the 2019 Canadian National Champion, Boss Lake Ms Molly 812F, who has proven to be an elite donor. The most notable maternal siblings to this female are the \$64,000 Royal Jester RBGL 103J and the 2023 NJLSC Grand Champion Bred & Owned Bull, Royal Knight RBGL 204K, who is also a feature lot in this event. It was an easy decision to breed one National Champion to another. Lot 2 is a daughter of the outcross sire, TASF Crown Royal 960C, the 2017 National Western Stock Show Grand Champion Limousin Bull and sire of champions. This will be the first-ever direct daughter of TASF Crown Royal 960C to sell in Canada. Dial in your focus on this incredible future donor, opportunities of this level don't happen often.