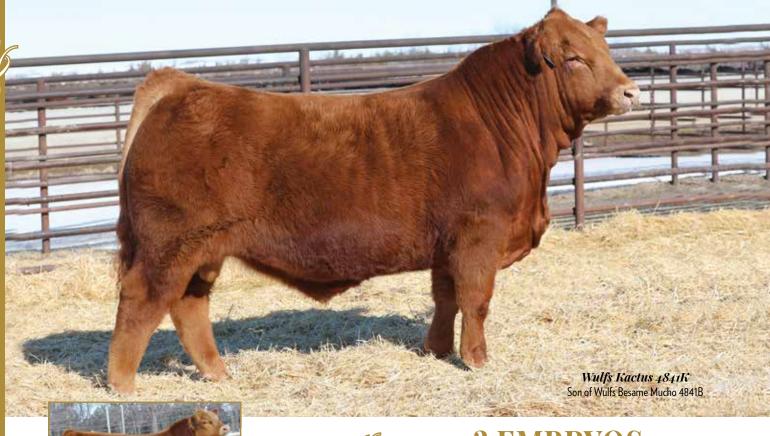

# One Pregnancy Guaranteed Per Set.

You cannot go wrong with proven, predictable genetics like these. The donor is none other than Wulfs Besame Mucho 4841B. This female has proven herself the old-fashioned way, through standout progeny that sort to the top of their contemporaries. A notable son of this donor female was a sale feature in the 2021 Wulf Cattle Opportunity Sale—Wulfs Holliday 4841H, purchased by Chain Ranch of Oklahoma for \$24,000. Another son was a sale feature in the 2023 Wulf Cattle Opportunity Sale—Wulfs Kactus 4841K, purchased by Wieczorek Limousin in South Dakota for \$45,000. Wulfs Hat Trick 7183H was the \$70,000 2022 Wulf Cattle Opportunity Sale top seller, with his first progeny being very impressive.