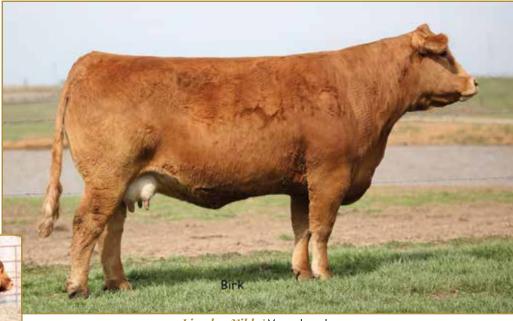

# GREENWOOD ZOOM BLOOM 704K ET

CPF4119816 | PYN 704K | 01/04/2022 | PUREBRED(91) | Homo Polled (P-1) | Red

TOMV DIESEL 619D

fire TREF HARDCORE 204H

TREF DELANEY 204D

WULFS REVOLVER 1219R

Jam GREENWOOD PLD ZOOM BLOOM

GREENWOOD PLD TALKINDIRTY

|    |     |    | Α   | CT. BW: | 86   <b>A</b> D | )J. WW: |    |    |    | <b>SGI</b> | E-EPDs |
|----|-----|----|-----|---------|-----------------|---------|----|----|----|------------|--------|
| CE | BW  | WW | YW  | MK      | CM              | SC      | DC | YG | CW | REA        | MB     |
| 5  | 4.9 | 77 | 121 | 30      | 4               | .15     | 12 | 6  | 36 | 1.36       | 08     |

Contributor: Greenwood Cattle, Lloydminster, SK

#### Al'd 04/22/23 to Greenwood Shift PYN 716J ET; confirmed safe.

What a special lot to lead the 2023 Solid Gold Limousin Sale! Greenwood Zoom Bloom 704K combines a notable pedigree and eye-catching phenotype. This bred female is consigned by the prestigious Greenwood Cattle. She is sired by TREF Hardcore 204H, the \$51,000 top seller from the 2021 Treftz Limousin Bull Sale. His influence has been seen across North America in multiple progressive breeding programs. Her dam is the storied Greenwood Pld Zoom Bloom, the popular Wulfs Revolver daughter out of the well-known Greenwood Pld Talkindirty. Few donors ever reach the elevated status of this female's mother. On paper, Greenwood Zoom Bloom 704K presents above-average growth and maternal traits as well as breed-leading carcass traits ranking in the top 10% for Carcass Weight, Ribeye Area, and Marbling. From the ground up this female is big-footed, stout in her bone work with added angularity to her skeletal design. She is genuine in her muscle shape and dimension with a practical build. Don't miss this female. We think that she has a bright future ahead of her no matter what your plans include.