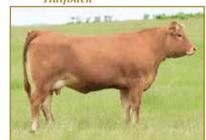

ROYAL KWEEN RBGL 209K ET

NPF2520852 | RBGL 209K | 2/22/2022 | PUREBRED(100/88.8) | Homo Polled (P-1) | Het Black (T)

**DHVO DEUCE 132R** fire TASF CROWN ROYAL 960C ET (Vam BOSS LAKE MS MOLLY 812F ET TASF WHISKEY LULLABY 357W

COTTAGE LAKE BORDER AGENT

**AUTO OLGA 498A** 

|    |     | AC | Г. <b>ВW</b> : 9 | 1   <b>AD</b> J. | . <b>WW</b> : 56 | 64   <b>AD</b> . | J. YW: 9 | 941 |    | S G<br>North | E-EPDS |
|----|-----|----|------------------|------------------|------------------|------------------|----------|-----|----|--------------|--------|
| CE | BW  | WW | YW               | MK               | CM               | SC               | DC       | YG  | CW | REA          | MB     |
| 6  | 3.4 | 62 | 88               | 22               | 3                | .72              | 5        | 51  | 35 | 1.26         | 04     |

Contributor: Royal Beef Genetics, Starbuck, MN

Boss Lake Ms Molly 812F ET | Dam of Lot 2

#### Al'd 05/14/23 to LFLC Bank Account 701B; confirmed safe. Selling full possession, 50% embryo interest.

An outcross pedigree paired with eye-catching phenotype, Royal Kween RBGL 209K is an elite breeding piece sure to make a lasting impact on your program. This fancy female will stop you dead in your tracks with 'just one look.' She is long and incredibly level in her spine, extended and clean through her front one-third and huge middled. She is big-footed, tracks with a long, comfortable stride and is gorgeous on the profile. She is a daughter of the 2019 Canadian National Champion, Boss Lake Ms Molly 812F, who has proven to be an elite donor. The most notable maternal siblings to this female are the \$64,000 Royal Jester RBGL 103J and the 2023 NJLSC Grand Champion Bred & Owned Bull, Royal Knight RBGL 204K, who is also a feature lot in this event. It was an easy decision to breed one National Champion to another. Lot 2 is a daughter of the outcross sire, TASF Crown Royal 960C, the 2017 National Western Stock Show Grand Champion Limousin Bull and sire of champions. This will be the first-ever direct daughter of TASF Crown Royal 960C to sell in Canada. Dial in your focus on this incredible future donor, opportunities of this level don't happen often.