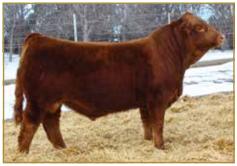

TREF Gunpowder 290G

TREF Hardcore 204H

Richmond Fantom SRD 102F

TREF EZ Street 107E

TREF Grandslam 111G

Balamore Hershey 0120H

# PICK OF THE 2022 FALL & 2023 SPRING BORN HEIFERS

Contributor: Treftz Limousin, Wetonka, SD

Here is your opportunity to purchase your pick of the 2022 fall & 2023 spring open females from one of America's leading programs for nearly 40 years. Treftz Limousin annually hosts the "Where Muscle Still Matters" Bull Sale the second Saturday in February at the ranch. This appropriately named event is a source for Limousin cattle enthusiasts to purchase Limousin genetics that have explosive muscle and natural thickness of high percentage and purity. A few notable progeny that have seemed from this reputable program is the \$51,000 TREF Hardcore 204H and the \$40,000 TREF Junk Yard Dog 177J just to name a couple. No program would be complete without all-star mother cows and the Treftz program is loaded with them. Don't pass the chance to take your pick of these calf crops numbering more than 65 head!

Sires of the heifers include: Balamore Hershey 0120H; Richmond Fantom SRD 102F; TREF EZ Street 107E; TREF Grandslam 111G; TREF Gunpowder 290G and TREF Hardcore 204H.

Comms: | 60 head of High Percentage Purbreds to choose from.