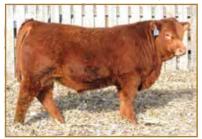

# **ROYAL HOLLY RBGL 005H**

NPF2275119 | RBGL 005H | 4/2/2020 | PUREBRED(100/89.6) | Homo Polled (P-1) | Black

HUNT TESTAMENT 40T

Size HUNT CREDENTIALS 37C ET

JKTW WHISKEY RIVER 985 W

COTTAGE LAKE BORDER AGENT

Contributor: Royal Beef Genetics, Starbuck, MN

Selling the right to an IVF cycle to the bull of the buyer's choice.

Min. 6; Max. 10 freezable embryos. Buyer supplies semen and pays flush expense.

Royal Holly RBGL 005H is a full sibling to the \$64,000 Royal Jester RBGL 103J, and the 2023 NJLSC Grand Champion Bred & Owned Bull Royal Knight RBGL 204K, who is also a feature lot in this event. Royal Holly RBGL 005H shares all those good pieces. From the ground up this female is big-footed, stout in her bone work with added angularity to her skeletal design. She is a daughter of the 2019 National Champion, Boss Lake Ms Molly 812F. Royal Holly RBGL 005H is sired by the popular HUNT Credentials 37C, who effectively transmits structural soundness, perfect foot conformation, scrotal circumference and breed-leading marbling. This female's first natural calf, Royal Kolly RBGL 205K, was the \$15,000 sale feature of last year's Solid Gold Sale. We feel this female is backed by some of the most consistent and proven genetics in the breed that offers a ton of mating versatility. Whatever you're choosing, the resulting progeny will be phenotypically elite and highly marketable.