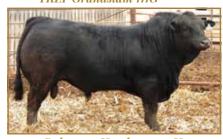

Contributor: Double B Cattle Co., Unity, SK

**DBCC High Society 15H** | Maternal sister of Lot 6

Double B Cattle Co. brought us the best of their 2023 bull pen. This herd sire prospect is an absolute eye-catcher. Stout featured, long-bodied, wide-based and is truly impressive when set into motion. He is sired by the proven 777 Cattle Hawkins who effectively transmits structural soundness and confirmation. His dam is a beautiful patterned HUNT Credentials 37C daughter that we purchased from B-Bar. On paper, DBCC The Last Warrior 28L has a moderate Birth Weight figure and ranks in the top 35% for Weaning Weight and top 25% for Yearling Weight. This combination of presence and numbers projects him to be the type of herd bull that produces well-balanced, stout calves year in and year out. We feel this young March calf has a lot of promise and believe he will sire calves that perform and females that are productive and consistent! Consistency isn't a fluke. He has a maternal sister who was the 2021 Limousin National Grand Champion and a full sister that sold in The Night Shift Sale.