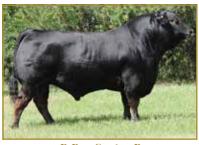

Contributor: Short Grass Limousin, Swift Current, SK

Well-balanced is the term that best describes this young herd sire prospect. He is stout-featured, long-bodied, wide-based, and truly impressive when set into motion. Big-time performance and carcass merit are found in this eye-catching herd sire prospect. Study his EPD profile to find top-of-the-breed growth. He is sired by B-Bar Wrangler, the Short Grass Limousin herd sire out of RPY Paynes Cracker 17E. His dam, SGL Hope, is a beautiful three-year-old female out of a consistent cow family. Visually, SGL LA Bamba 89L is deep-bodied and stout. This combination of presence and numbers projects him to be the type of herd bull to produce value-added calves consistently.