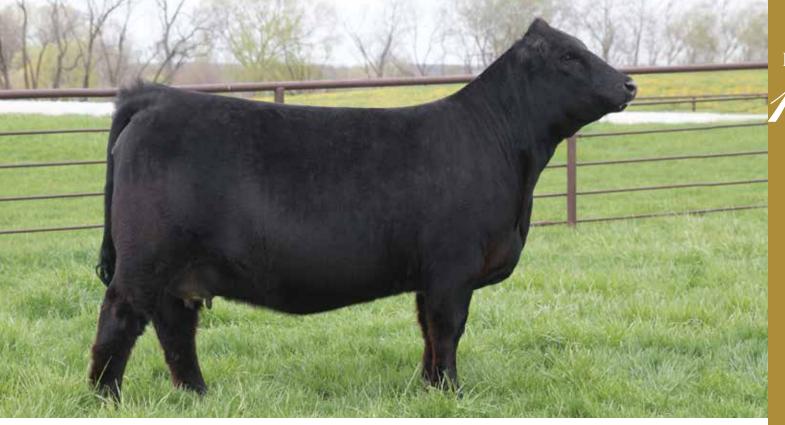

ROYAL KWEEN RBGL 209K ET

NPF2520852 | RBGL 209K | 2/22/2022 | PUREBRED(100/88.8) | Homo Polled (P-1) | Het Black (T)

**DHVO DEUCE 132R** fire TASF CROWN ROYAL 960C ET (Vam BOSS LAKE MS MOLLY 812F ET TASF WHISKEY LULLABY 357W

COTTAGE LAKE BORDER AGENT

**AUTO OLGA 498A** 

|    |     | AC | Г. <b>ВW</b> : 9 | 1   <b>AD</b> J. | . <b>WW</b> : 56 | 64   <b>AD</b> . | J. YW: 9 | 941 |    | S G<br>North | E-EPDS |
|----|-----|----|------------------|------------------|------------------|------------------|----------|-----|----|--------------|--------|
| CE | BW  | WW | YW               | MK               | CM               | SC               | DC       | YG  | CW | REA          | MB     |
| 6  | 3.4 | 62 | 88               | 22               | 3                | .72              | 5        | 51  | 35 | 1.26         | 04     |

Contributor: Royal Beef Genetics, Starbuck, MN

Boss Lake Ms Molly 812F ET | Dam of Lot 2

#### Al'd 05/14/23 to LFLC Bank Account 701B; confirmed safe. Selling full possession, 50% embryo interest.

An outcross pedigree paired with eye-catching phenotype, Royal Kween RBGL 209K is an elite breeding piece sure to make a lasting impact on your program. This fancy female will stop you dead in your tracks with 'just one look.' She is long and incredibly level in her spine, extended and clean through her front one-third and huge middled. She is big-footed, tracks with a long, comfortable stride and is gorgeous on the profile. She is a daughter of the 2019 Canadian National Champion, Boss Lake Ms Molly 812F, who has proven to be an elite donor. The most notable maternal siblings to this female are the \$64,000 Royal Jester RBGL 103J and the 2023 NJLSC Grand Champion Bred & Owned Bull, Royal Knight RBGL 204K, who is also a feature lot in this event. It was an easy decision to breed one National Champion to another. Lot 2 is a daughter of the outcross sire, TASF Crown Royal 960C, the 2017 National Western Stock Show Grand Champion Limousin Bull and sire of champions. This will be the first-ever direct daughter of TASF Crown Royal 960C to sell in Canada. Dial in your focus on this incredible future donor, opportunities of this level don't happen often.