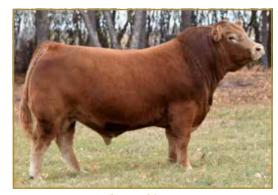

# RPY PAYNES LILAH 9L

CPF4120065 | RPY 9L | 01/08/2023 | PUREBRED(91) | Het Polled (T) | Homo Black (P-1)

TASF CROWN ROYAL 960C ET ire SSTO GUNS N ROSES 9408G ET ( ) am EDW DRAMA RIVERSTONE CHARMED

**COLE ARCHITECT 08A EDW YOUR SO HOT** 

|    |     |    | A   | CT. BW | 88   <b>A</b> [ | )J. WW: |    |    |    | S G | E-EPDs |
|----|-----|----|-----|--------|-----------------|---------|----|----|----|-----|--------|
| CE | BW  | WW | YW  | MK     | CM              | SC      | DC | YG | CW | REA | MB     |
| 5  | 3.1 | 77 | 114 | 18     | 2               | 1.12    | 9  | 25 | 42 | .93 | 34     |

Contributor: Payne Livestock, Lloydminster, SK

#### Retaining one successful flush at the buyer's convenience.

Study this high-quality heifer, she is smooth and elegant in her design, tremendous on her feet and legs, and full of ample muscle shape. The added dimension she offers is impressive when coupled with her flawless structure and attractive angles. She is a daughter of SSTO Guns N Roses 9408G, one of the most popular sires in the U.S., and for good reason. He is a son of the National Western Stock Show Grand Champion Bull TASF Crown Royal 960C and Riverstone Charmed 50C. She is the "Larissa" Ratliff show heifer that will go down in history as one of the greatest show females of all time. Not only did she make her mark during her storied show career, she is now generating progeny that command top dollar and dominate any arena they walk into. RPY Paynes Lilah 9L is out of a seven-year-old COLE Architect 08A daughter who goes back to HSF Ultimate Passion. Do not sleep on the opportunity to own this individual. We think she has a fun future ahead of her.