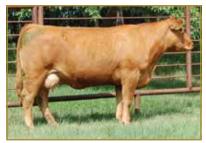

Contributor: Pinnacle View Limousin, Quesnel, BC

Pinnacle View dug deep and brought a special open heifer to us for their first consignment in the Solid Gold Sale. Lady Gaga 28L will have you singing in the streets when you see her. She is beautifully extended through her front one-third and long-bodied, with a great hip structure that sets down on a perfect foot. The Rush calves made a huge impression on their herd this year with their style and eye appeal, and we think this one will have a very exciting future as well. She comes from a cow that is quickly making her way into our donor pen with the line of progeny she is leaving us. Her 2022 daughter has been retained in our replacement pen and has already had a very successful show career. Be sure to stop by the stall at Farmfair and Agribition to see this beauty in person.